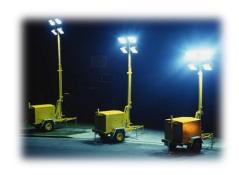

Our fleet includes a full range of general hire equipment, various lighting towers, diesel pumps, and water filled barriers.

We specialise in compaction equipment and have trench rollers, 3 ton Pad Foot with blade, smooth and Pad Foot Rollers from 2 to 20 tonne, Multi-Tyre Rollers, Combo Rollers, 3 point Rollers with Drag Broom, Excavators, and Loaders. We also now carry the Sakai GW 750 9-25 tonne vibratory pneumatic Tire Roller, a versatile and reliable machine.