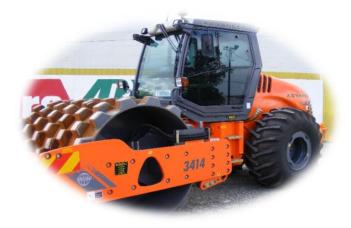

Our fleet includes a full range of general hire equipment, various lighting towers, diesel pumps, and water filled barriers.

We specialise in compaction equipment and have trench rollers, 3 ton Pad Foot with blade, smooth and Pad Foot Rollers from 2 to 20 tonne, Multi-Tyre Rollers, Combo Rollers, 3 point Rollers with Drag Broom, Excavators, and Loaders. We also now carry the Sakai GW 750 9-25 tonne vibratory pneumatic Tire Roller, a versatile and reliable machine.